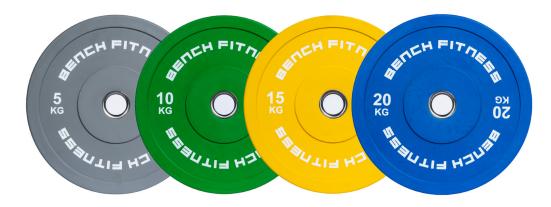

100kg of our Bench Fitness Premium Bumpers including pairs of 5kg, 10kg, 15kg and 20kg. colour coded to make identifying weight easy, the Bench Fitness Premium Bumpers fits the needs of any level strength athlete.

## Features

- 100kg set (pair of 5kg, 10kg, 15kg, 20kg)
- Suitable for Olympic barbells
- Stainless steel inner hub insert