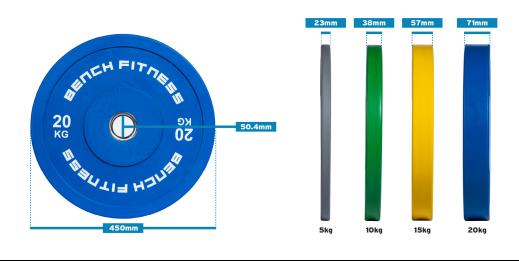

#### **Specifications**

| Material: | Mixed composited recycled rubber |
|-----------|----------------------------------|
| Length:   | -                                |
| Height:   | 450mm Diameter                   |
| Width:    | -                                |
| Weight:   | 2% tolerance                     |

## Dimensions